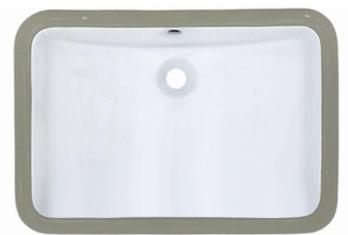

# **US-1813W-ADA**

\*SHOWN IN WHITE

## Style:

- Undermount
- Lavatory Sink
- Single Rectangle Bowl

#### **Material:**

Porcelain