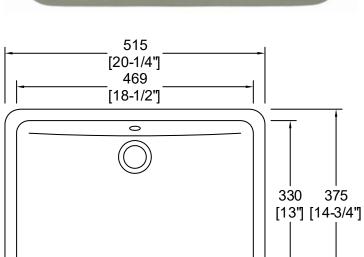

#### Size:

- Overall: 20-1/4" x 14-3/4" x 5-3/8" Bowl Size: 18-1/2" x 13" x 3-5/8"
- **Certifications:**
- cUPC