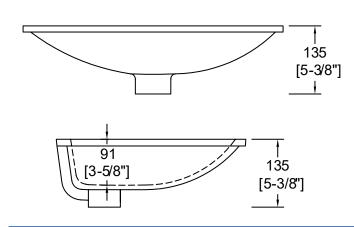

#### Size:

- Overall: 20-1/4" x 14-3/4" x 5-3/8" Bowl Size: 18-1/2" x 13" x 3-5/8"
- **Certifications:**
- cUPC